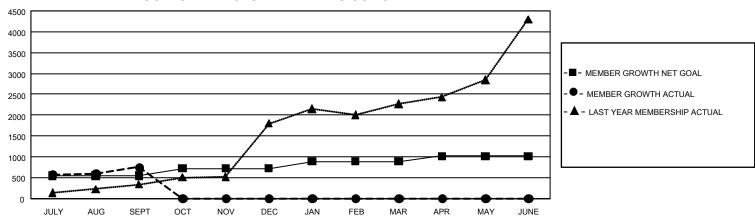

## GMT Constitutional Area 6, Group M

REPORT DOES NOT INCLUDE CLUBS IN UNDISTRICTED AREAS.

| Clubs                 |               |           |               | Members               |                         |                         |                                                    |
|-----------------------|---------------|-----------|---------------|-----------------------|-------------------------|-------------------------|----------------------------------------------------|
| RESULTS FOR 2021-2022 |               |           |               | RESULTS FOR 2021-2022 |                         |                         |                                                    |
| QUARTER               | NEW CLUB GOAL | NEW CLUBS | DROPPED CLUBS | QUARTER MEN           | MBER GROWTH NET<br>GOAL | MEMBER GROWTH<br>ACTUAL | DROPPED MEMBERS<br>ACTUAL (including<br>transfers) |
| JULY/AUG/SEPT         | 54            | 38        | 14            | JULY/AUG/SEPT         | 545                     | 1,276                   | 479                                                |
| OCT/NOV/DEC           | 36            | 0         | 0             | OCT/NOV/DEC           | 175                     | 0                       | 0                                                  |
| JAN/FEB/MAR           | 33            | 0         | 0             | JAN/FEB/MAR           | 170                     | 0                       | 0                                                  |
| APR/MAY/JUNE          | 15            | 0         | 0             | APR/MAY/JUNE          | 125                     | 0                       | 0                                                  |

## GOALS AND ACTUAL MEMBERS CUMULATIVE

| DROPPED CLUBS: 14 |     | 131 CLUBS OF 623 ADDED 1<br>OR MORE NEW MEMBERS | GENDER DISTRIBUTION                  |                 |  |
|-------------------|-----|-------------------------------------------------|--------------------------------------|-----------------|--|
|                   |     |                                                 | MALE                                 | 12,550 (62.21%) |  |
|                   |     |                                                 | FEMALE                               | 7,624 (37.79%)  |  |
| DROPPED MEMBERS   |     |                                                 | NON BINARY                           | 0 (0.00%)       |  |
| DECEASED          | 11  |                                                 | PREFER NOT TO ANSWER                 | 0 (0.00%)       |  |
| CLUB CANCELLED    | 56  |                                                 | TOTAL FAMILY UNIT MEMBERS            | 5 15,850        |  |
| OTHER             | 411 | CLICK HERE FOR                                  | TOTAL TARMET GIVE MEMBERS            |                 |  |
| TOTAL             | 478 | CUMULATIVE MEMBERSHIP  DATA                     | FAMILY MEMBERS PAYING HALF DUES 11,0 |                 |  |