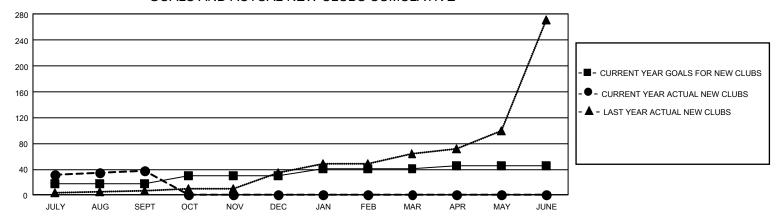

## GMT Constitutional Area 6, Group M

REPORT DOES NOT INCLUDE CLUBS IN UNDISTRICTED AREAS.

| Clubs                 |               |           |               | Members               |                         |                         |                                                    |
|-----------------------|---------------|-----------|---------------|-----------------------|-------------------------|-------------------------|----------------------------------------------------|
| RESULTS FOR 2021-2022 |               |           |               | RESULTS FOR 2021-2022 |                         |                         |                                                    |
| QUARTER               | NEW CLUB GOAL | NEW CLUBS | DROPPED CLUBS | QUARTER MEN           | MBER GROWTH NET<br>GOAL | MEMBER GROWTH<br>ACTUAL | DROPPED MEMBERS<br>ACTUAL (including<br>transfers) |
| JULY/AUG/SEPT         | 54            | 38        | 14            | JULY/AUG/SEPT         | 545                     | 1,276                   | 479                                                |
| OCT/NOV/DEC           | 36            | 0         | 0             | OCT/NOV/DEC           | 175                     | 0                       | 0                                                  |
| JAN/FEB/MAR           | 33            | 0         | 0             | JAN/FEB/MAR           | 170                     | 0                       | 0                                                  |
| APR/MAY/JUNE          | 15            | 0         | 0             | APR/MAY/JUNE          | 125                     | 0                       | 0                                                  |

## GOALS AND ACTUAL NEW CLUBS CUMULATIVE